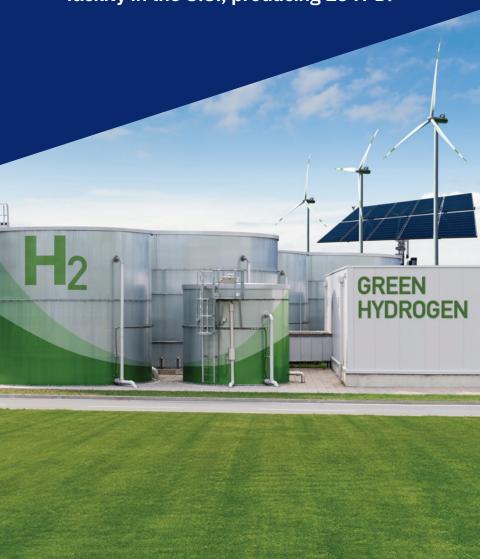

In 2024, S&B delivered the largest PEM electrolyzer liquefied green hydrogen facility in the U.S., producing 15 TPD.

**Numerous FEL 2/3 projects** 

First green hydrogen liquefaction facility in the U.S.

Largest PEM electrolyzer facility in the U.S.

Custom design for single use or to build many

Capacities from 40 MW to 400 MW gaseous only

Utility tied or behind the meter with dynamic power supply modeling

H2 liquefaction from 15TPD to 60TPD

Power to X

SEB